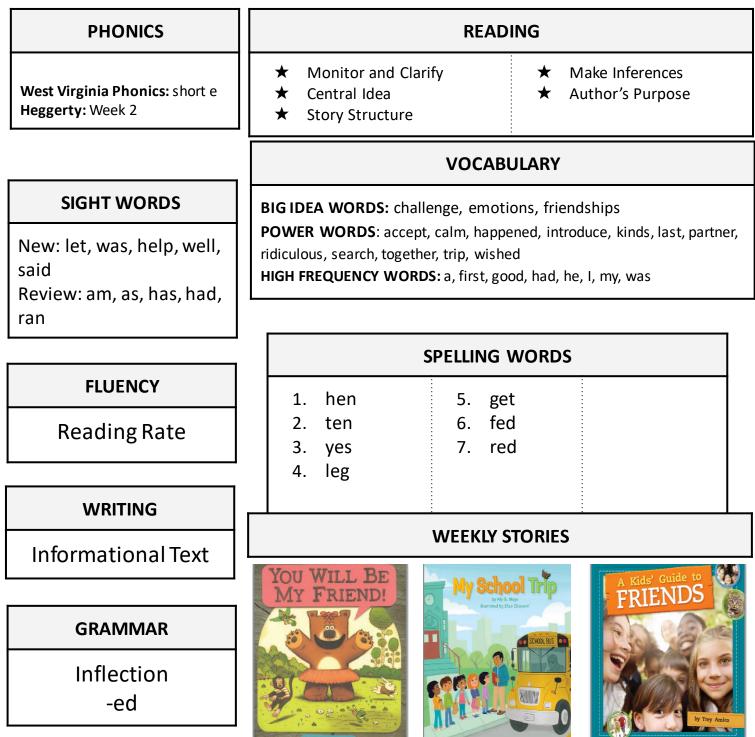

ook fees are due, or you can pay online. Paper is \$5 and WB is \$15.
- Check binder daily and sign behavior chart.
- Send a snack and a water bottle daily

# Weekly Math Skills

- Counting on to Subtract within 10
- Using Visual Manipulatives to show subtraction.

## Student of the Week

## <u>Homework</u>

### Monday

- ELA: Homework sheet
- Math: Workbook pgs. 11-12, practice +2 facts
- Spelling: Rainbow Write words

### Tuesday

- ELA: Homework sheet
- Math: Workbook pgs. 13-14, practice +2 facts
- Spelling: Write words 3x each **Wednesday**
- Math: practice +2 facts

### Thursday

- ELA: Homework Sheet
- Math: Workbook pgs. 15-16, practice +2 facts

## Weekly Assessments

ELA: Module 1 assessment Spelling test Sight Word Check Math: Lesson 2 test/ +2 fact test





about learning!